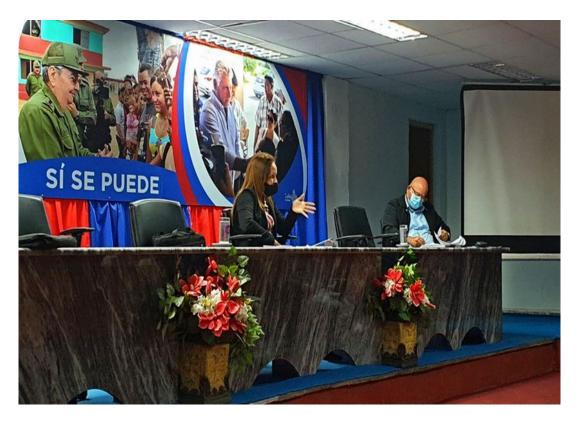

prevention the for (GTT) group working temporary the of meeting a At of member a ,Garcés García Zunilda ,coronavirus new the of control and first and Cuba of Party Communist the of Committee Central the of number the in increase an for called ,municipality the in secretary reality epidemiological the to possible what approximate to diagnoses